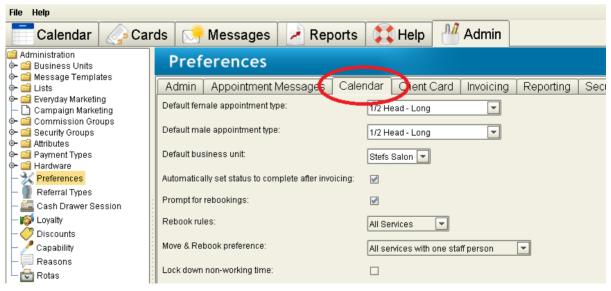

#### Set the theme for your appointment colours

1) Go to the Admin tab in Kitomba

#### 2) Click on Preferences

3) Click on Calendar

4) Select your preferred option from the drop down menu **Appointments Based On** 

| Preferences                                      |                                          |  |  |  |  |
|--------------------------------------------------|------------------------------------------|--|--|--|--|
| Admin Appointment Messages                       | Calendar Client Card Invoicing Reporting |  |  |  |  |
| Default female appointment type:                 | 1/2 Head - Long                          |  |  |  |  |
| Default male appointment type:                   | 1/2 Head - Long                          |  |  |  |  |
| Default business unit:                           | Stefs Salon 💌                            |  |  |  |  |
| Automatically set status to complete after invoi | cing: 🖌                                  |  |  |  |  |
| Prompt for rebookings:                           |                                          |  |  |  |  |
| Rebook rules:                                    | All Services                             |  |  |  |  |
| Move & Rebook preference:                        | All services with one staff person       |  |  |  |  |
| Lock down non-working time:                      |                                          |  |  |  |  |
| Appointment colours based on:                    | Status colours                           |  |  |  |  |
| Always grey out completed appointments           | Status colours<br>Room/equipment colours |  |  |  |  |
| Calendar Interval - (minutes):                   | Service colours                          |  |  |  |  |
| Calendar refresh:                                | not required 💌                           |  |  |  |  |
| Suppress 'Move Appointment' confirmation po      | pup:                                     |  |  |  |  |