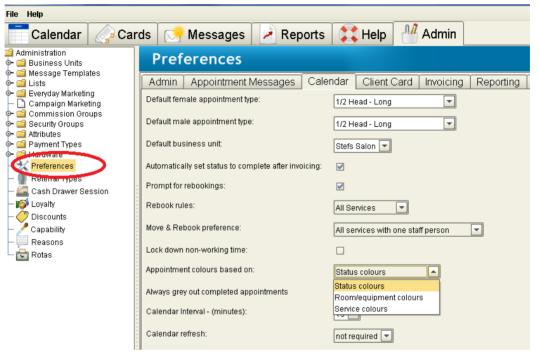

#### 2) Click on Preferences

3) Click on Calendar

4) Select your preferred option from the drop down menu **Appointments Based On** 

| Preferences                                      |                                          |  |  |  |  |
|--------------------------------------------------|------------------------------------------|--|--|--|--|
| Admin Appointment Messages                       | Calendar Client Card Invoicing Reporting |  |  |  |  |
| Default female appointment type:                 | 1/2 Head - Long                          |  |  |  |  |
| Default male appointment type:                   | 1/2 Head - Long                          |  |  |  |  |
| Default business unit:                           | Stefs Salon 💌                            |  |  |  |  |
| Automatically set status to complete after invoi | cing: 🖌                                  |  |  |  |  |
| Prompt for rebookings:                           |                                          |  |  |  |  |
| Rebook rules:                                    | All Services                             |  |  |  |  |
| Move & Rebook preference:                        | All services with one staff person       |  |  |  |  |
| Lock down non-working time:                      |                                          |  |  |  |  |
| Appointment colours based on:                    | Status colours                           |  |  |  |  |
| Always grey out completed appointments           | Status colours<br>Room/equipment colours |  |  |  |  |
| Calendar Interval - (minutes):                   | Service colours                          |  |  |  |  |
| Calendar refresh:                                | not required 💌                           |  |  |  |  |
| Suppress 'Move Appointment' confirmation po      | pup:                                     |  |  |  |  |

### 5) Click Save

Your calendar will now show your appointment colours based on the setting you selected. You can change your setting at any time by following these steps and making a different selection.