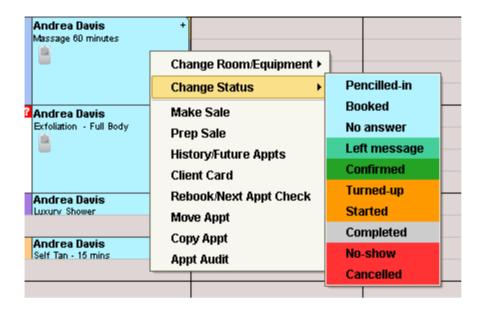

There are 3 options, each will change your appointment colours to tell you:

- the **status** of appointment

or

which **service** is booked

or

- which room or equipment is booked

You can change this setting at any time. Choose the best way for your business by reviewing the options below.

Appointment status is used to indicate at what stage an appointment is at (e.g. booked, customer has arrived, appointment completed etc).