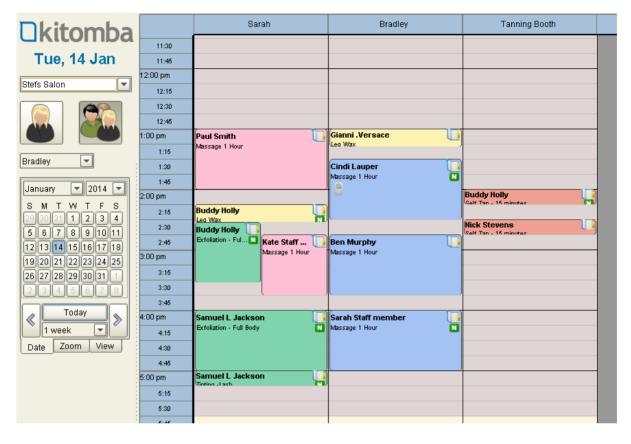

# **Room/equipment colours**

The appointments in this example are coloured based on the **rooms and equipment** that are booked for the appointment time. This is usually the recommended setting if your business only offers services which take place with a bookable room/equipment.

The appointment status and service are <u>not</u> indicated by any colours in this scenario. The colours indicate what room or equipment has been booked, and icons are used to indicate the status of the appointment (e.g. booked, completed etc).